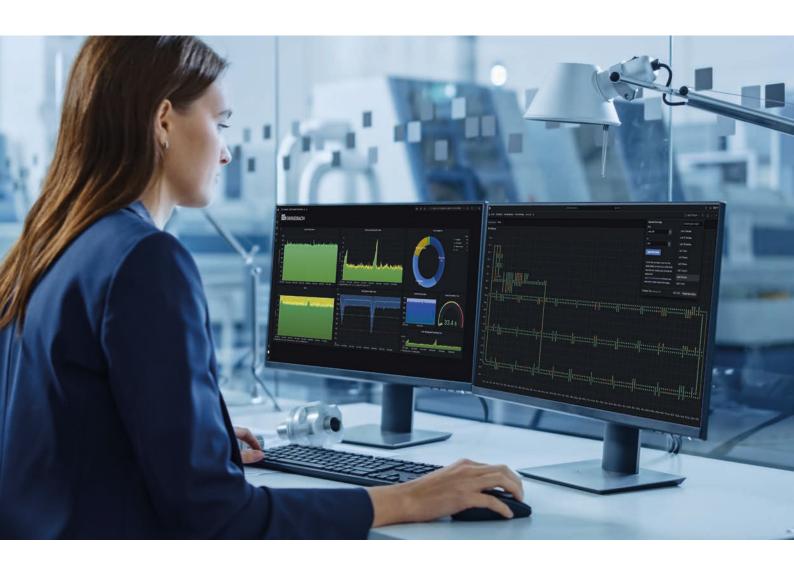

# DATA SHEET | STATISTICS

Statistics is a powerful software solution for the transparent visualization and analysis of vehicle and system data.

The dashboard transparently displays all relevant data, while graphics and key figures can be flexibly adapted to specific requirements. Thanks to central data storage and visualization, you have all important information at a glance.

Statistics also improves system diagnostics. Errors and deviations can be quickly identified and rectified with the statistical evaluation.

We can offer you full flexibility: on-premise or cloud, individual web front end for visualization or open interface (API) to retrieve the data.

#### Statistics provides these functions:

Dashboard for individual visualization

On-premise or cloud

Analysis and data evaluation of relevant KPIs

Central and secure data storage

Generating reports and statistics