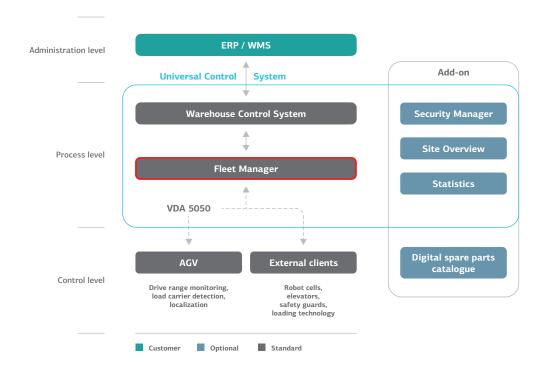

### The Fleet Manager is the software from Grenzebach to control automated guided vehicles.

The fleet manager by Grenzebach is the control software for your intralogistics and coordinates all automated guided vehicles. The software enables intelligent vehicle selection, optimized route finding and controls the energy management of the vehicles. Routes are optimally planned, e.g. based on CAD data. This allows an efficient and reliable material flow in your facility.

External clients and peripheral devices can be connected flexibly via different interfaces.

The user interface can be customized and offers a comprehensive system overview (routes, vehicles, logistics processes) and intuitive control, parameterization, and diagnostics options.

### Vehicle connection

Interface to the automated guided vehicles as per VDA 5050 (manufacturer-independent).