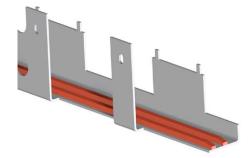

#### Details

- » The previously used chain slide rail for the returning chain lacked a slide bar, causing the link plates of the dryer chain to wear down the surface of the slide rail over time.
- » To reduce this wear, Grenzebach developed a chain slide rail with a rectangular profile welded to it, allowing the drive chain rollers to slide on the profile, resulting in minimal wear on both the drive chain and the slide rail.
- » Chain slide rails with slide bars can be installed on all Series 4000 roller dryers. We recommend to install these new rails throughout the entire dryer.

Old Version: Without Slide Bar (Worn)

New Version: With Slide Bar for Reduced Wear

**Did you know?** As leading experts in dryer technology, Grenzebach can also upgrade **Babcock** dryers—part of Grenzebach since 2002. Please do not hesitate to ask your service contact for further details and support regarding this upgrade. They will be happy to provide you with an individual offer.