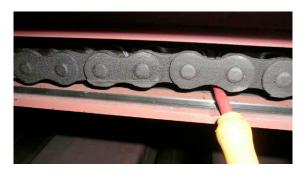

#### Details

- » The previously used chain slide rail for the returning chain lacked a slide bar, causing the link plates of the dryer chain to wear down the surface of the slide rail over time.
- » To reduce this wear, Grenzebach developed a chain slide rail with a rectangular profile welded to it, allowing the drive chain rollers to slide on the profile, resulting in minimal wear on both the drive chain and the slide rail.
- » Chain slide rails with slide bars can be installed on all Series 4000 roller dryers. We recommend to install these new rails throughout the entire dryer.

Old Version: Without Slide Bar (Worn)

New Version: With Slide Bar for Reduced Wear

**Did you know?** As leading experts in dryer technology, Grenzebach can also upgrade **Babcock** dryers—part of Grenzebach since 2002. Please do not hesitate to ask your service contact for further details and support regarding this upgrade. They will be happy to provide you with an individual offer.