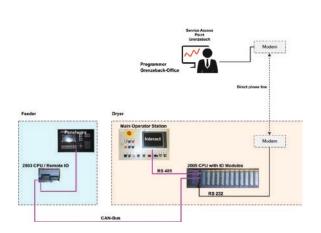

New system architecture with Siemens control components (with or without field I/Os)

## Benefits of an upgrade:

- » Simple, cost-saving revamp concept
- » Upgrade with GSG (Grenzebach Service Gateway) and replacement of the CPU and all I/O components (see diagrams)
- » Minimized risk of control system or control station failures
- » High availability through use of latest CPU technology
- » Use of up-to-date I/O hardware
- » Full Siemens Automation support
- » GSG (Grenzebach Service Gateway) with secure access via VPN tunnel technology, allowing service contracts with variable response times
- » Supply of preassembled I/O components and upgrade documentation allowing you to install components by yourself to reduce the revamp costs