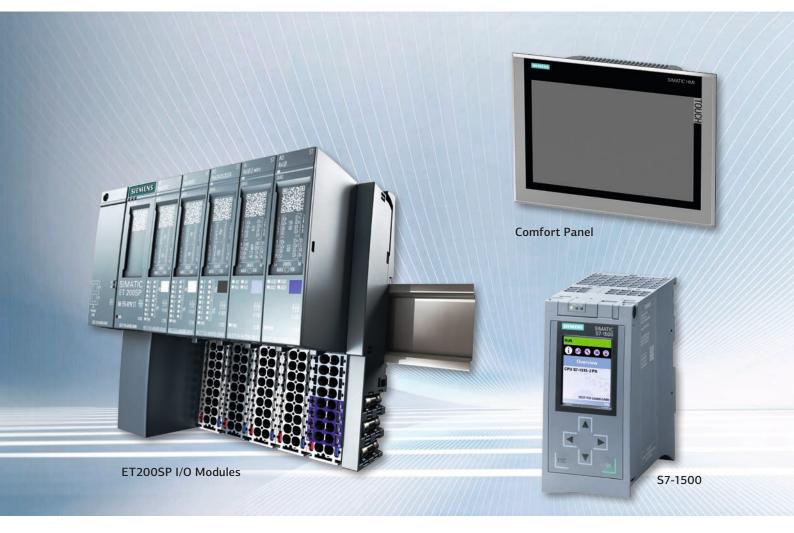

New system architecture with Siemens control components (with or without field I/Os)

## Benefits of an upgrade:

- » Simple, cost-saving revamp concept
- » Upgrade with GSG (Grenzebach Service Gateway) and replacement of the CPU and all I/O components (see diagrams)
- » Minimized risk of control system or control station failures
- » High availability through use of latest CPU technology
- » Use of up-to-date I/O hardware
- » Full Siemens Automation support
- » GSG (Grenzebach Service Gateway) with secure access via VPN tunnel technology, allowing service contracts with variable response times
- » Supply of preassembled I/O components and upgrade documentation allowing you to install components by yourself to reduce the revamp costs