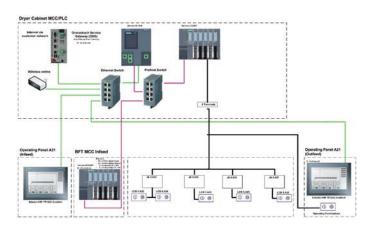

New system architecture with Siemens control components (with or without field I/Os)

## Benefits of an upgrade:

- » Simple, cost-saving revamp concept
- » Upgrade with GSG (Grenzebach Service Gateway) and replacement of the CPU and all I/O components (see diagrams)
- » Minimized risk of control system or control station failures
- » High availability through use of latest CPU technology
- » Use of up-to-date I/O hardware
- » Full Siemens Automation support
- » GSG (Grenzebach Service Gateway) with secure access via VPN tunnel technology, allowing service contracts with variable response times
- » Supply of preassembled I/O components and upgrade documentation allowing you to install components by yourself to reduce the revamp costs