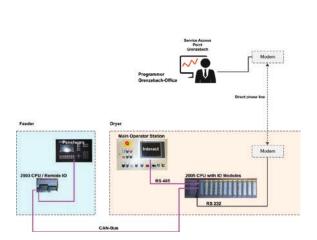

Old system architecture

New system architecture with Rockwell control components (with or without field I/Os)