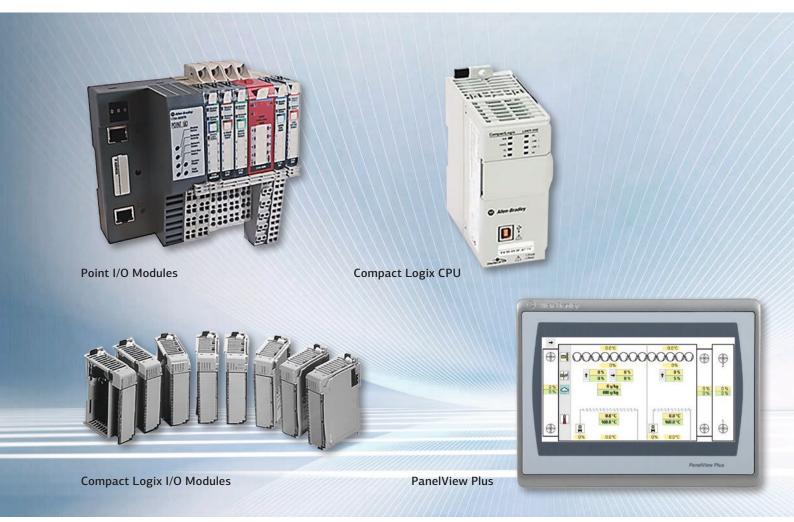

## Benefits of an upgrade:

- » Simple, cost-saving revamp concept
- » Upgrade with GSG (Grenzebach Service Gateway) and replacement of the CPU and all I/O components (see diagrams)
- » Minimized risk of control system or control station failures
- » High availability through use of latest CPU technology
- » Use of up-to-date I/O hardware
- » Full Rockwell Automation support
- » GSG (Grenzebach Service Gateway) with secure access via VPN tunnel technology, allowing service contracts with variable response times
- » Supply of preassembled I/O components and upgrade documentation allowing you to install components by yourself to reduce the revamp costs