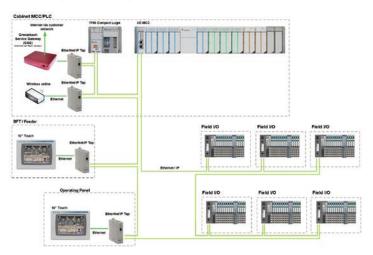

Old system architecture

New system architecture with Rockwell control components (with or without field I/Os)