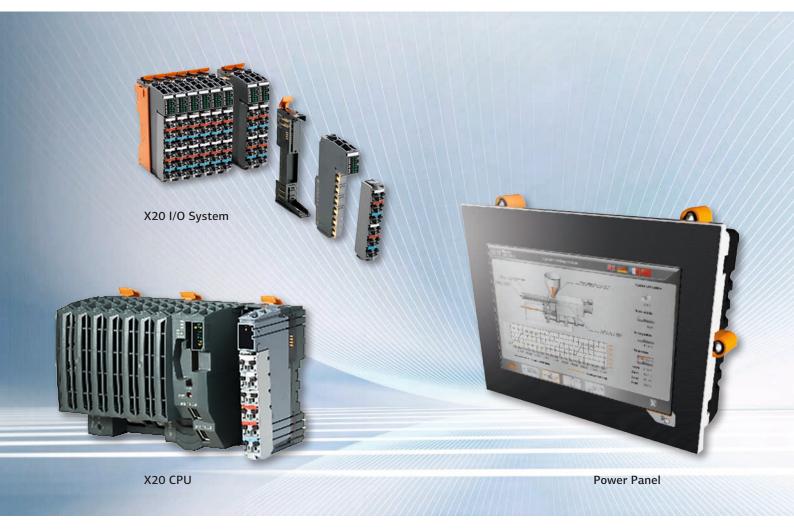

## Benefits of an upgrade:

- » Simple, cost-saving revamp concept
- » Upgrade with GSG (Grenzebach Service Gateway) and replacement of the CPU and all I/O components (see diagrams)
- » Minimized risk of control system or control station failures
- » High availability through use of latest CPU technology
- » Use of up-to-date I/O hardware
- » Full B&R Automation support
- » GSG (Grenzebach Service Gateway) with secure access via VPN tunnel technology, allowing service contracts with variable response times
- » Supply of preassembled I/O components and upgrade documentation allowing you to install components by yourself to reduce the revamp costs