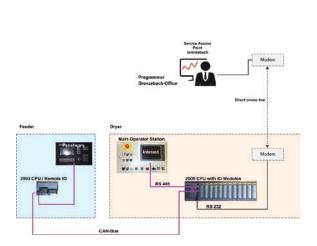

Old system architecture

New system architecture with B&R X20 control components (with or without field I/Os)