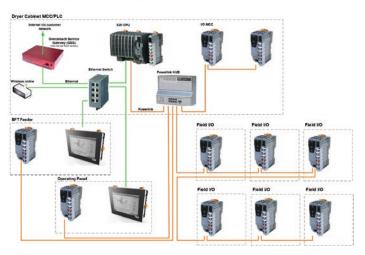

Old system architecture

New system architecture with B&R X20 control components (with or without field I/Os)