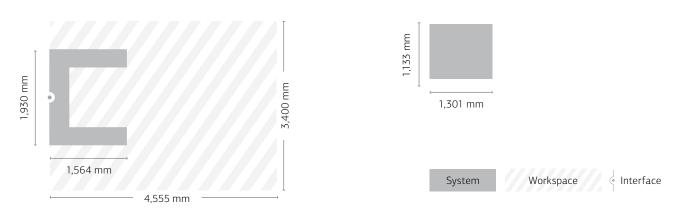

| Performance data:         | IPM M Docking Station                       | IPM M Inert Gas Container L                  |
|---------------------------|---------------------------------------------|----------------------------------------------|
| Power supply              | cold device plug C13, 50/60 Hz              | 50/50 Hz, 1.2 A                              |
| Power input               | 0.3 kW                                      | 0.3 kW                                       |
| Inert gas connection      | 6-10 bar, internal thread G1/2"             |                                              |
| Compressed air connection | 6-10 bar, internal thread G1/2"             |                                              |
| Exhaust air               | internal thread G1/2"                       |                                              |
| Gas tightness             |                                             | min. 30 min autarkic                         |
| Max. temperature load     |                                             | 200 °C (392 °F) for product ~ 80 °C (176 °F) |
| Dimensions & weight:      |                                             |                                              |
| Length                    | 1,564 mm (61.57 in)                         | 1,133 mm (44.60 in)                          |
| Width                     | 1,930 mm (75.98 in)                         | 1,301 mm (51.22 in)                          |
| Height                    | 2,400 mm (94.49 in)                         | 2,234 mm (87.95 in)                          |
| Work area                 | 4,555 mm x 3,400 mm (179.33 in x 133.86 in) |                                              |
| Weight                    | 800 kg (incl. bulkhead)                     | 550 kg (empty)                               |
| Max. weight               | 2,200 kg                                    | 1,400 kg                                     |