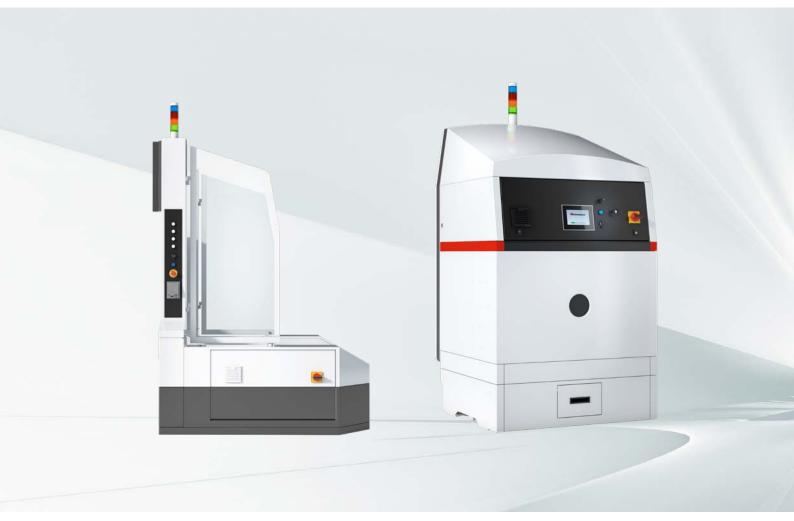

# IPM M Docking Station

IPM M Inert Gas Container L

Automatic loading, unloading and transport for EOS Shared Modules

# IPM M DOCKING STATION

- » The intelligent data and media interface between the individual machines
- » Fully automatic docking of the IPM M Inert Gas Container L to the machines
- Can be integrated into EOSCONNECT ControlCenter and control systems for full transparency and traceability

## IPM M INERT GAS CONTAINER L

- » Gas tight container for the automatic transport, with lift truck or automated guided vehicle system, between the machines
- » Transport under inert gas as well as of hot build jobs (max. 200 ° C (392 °F)) possible
- » Integrated into EOSCONNECT ControlCenter for full transparency and traceability